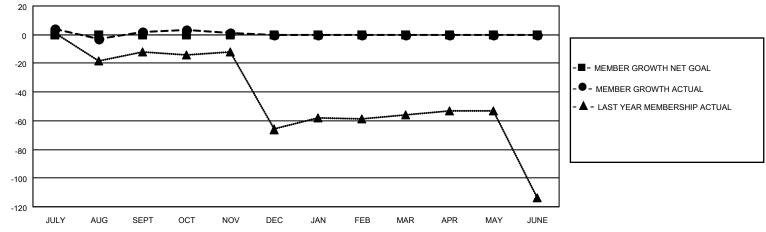

### GOALS AND ACTUAL MEMBERS CUMULATIVE

| DROPPED CLUBS: 0 |    | 15 CLUBS OF 46 ADDED 1 OR<br>MORE NEW MEMBERS | GENDER DISTRIBUTION                 |              |
|------------------|----|-----------------------------------------------|-------------------------------------|--------------|
|                  |    | MORE NEW MEMBERS                              | MALE                                | 745 (70.95%) |
|                  |    |                                               | FEMALE                              | 305 (29.05%) |
| DROPPED MEMBERS  |    |                                               | NON BINARY                          | 0 (0.00%)    |
|                  |    |                                               | PREFER NOT TO ANSWER                | 0 (0.00%)    |
| DECEASED         | 9  |                                               |                                     |              |
| CLUB CANCELLED   | 0  | CLICK HERE FOR CUMULATIVE                     | TOTAL FAMILY UNIT MEMBERS           | 204          |
| OTHER            | 19 | MEMBERSHIP DATA                               |                                     |              |
| TOTAL            | 28 |                                               | FAMILY MEMBERS PAYING HALF DUES 103 |              |
|                  |    |                                               |                                     |              |